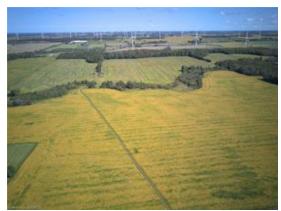

Listing ID: 40679706

Addl Monthly Fees:

Remarks/Directions

Public Rmks: Bring your farming vision to life on this exceptional 148-acre property, boasting flat, dry terrain and 108 acres of arable land. The nutrient-rich silt loam soil and proven crop yields of corn, soybeans, and wheat make this land an ideal choice for farmers seeking optimal results. A valuable water course runs through the property, providing a natural drainage solution. This thoughtful design element enhances drainage, maximizes productivity, and ensures your farm operates efficiently. Beyond its agricultural potential, the property also features approximately 23 acres of mixed bush, providing a serene habitat for local wildlife. This unique blend of productive farmland and natural beauty makes the property an attractive choice for farmers, nature enthusiasts, and conservationists alike. Whether you're an established farmer or embarking on a new agricultural venture, this property offers a rare opportunity to establish a thriving farming operation.